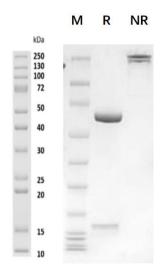

#### **SDS-PAGE**

On SDS-PAGE under reducing (R)/non-reducing(N-R) condition. The gel was stained overnight with Coomassie Blue. The purity of the protein is greater than 95%.